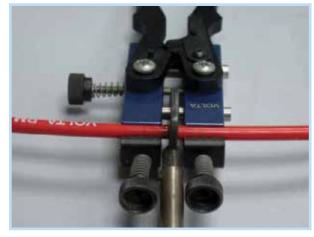

All Volta materials are weldable with specially designed tooling that enables factories around the world to perform the servicing on site without delay and downtime.

Easy Overlap Welder (EZOL) for Reinforced profiles

F51 Pliers for larger profiles

R8 Mini Pliers for smaller profiles

Kit for small profile welding