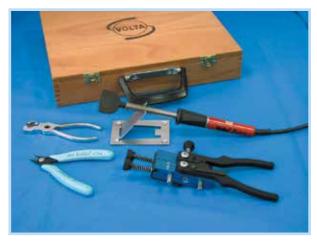

All Volta materials are weldable with specially designed tooling that enables factories around the world to perform the servicing on site without delay and downtime.

Easy Overlap Welder (EZOL) for Reinforced profiles

F51 Pliers for larger profiles

R8 Mini Pliers for smaller profiles

Kit for small profile welding