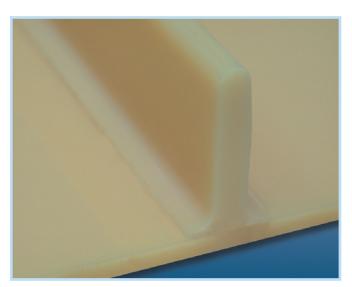

## Reasons to Use Volta T-Cleats:

- I The structure has a solid mechanical base which strengthens the cleat against longitudinal forces. In many applications the weight of the conveyed product will press against the cleat causing it to separate from the belt. Our T-Cleat, welded onto a homogeneous Volta conveyor belt provides an almost unbreakable fabrication.
- I The T-Cleat provides a very smooth transition from the belt to the cleat. This eliminates sharp corners and crevices that provide nesting places for bacteria and microbes. This hygienic feature is especially important when transporting ground or grated products that tend to become wedged in sharp corners left by traditional cleats. Volta T-Cleats are supplied in standard cardboard cartons. Each carton contains 20 x 2.15m long rods.