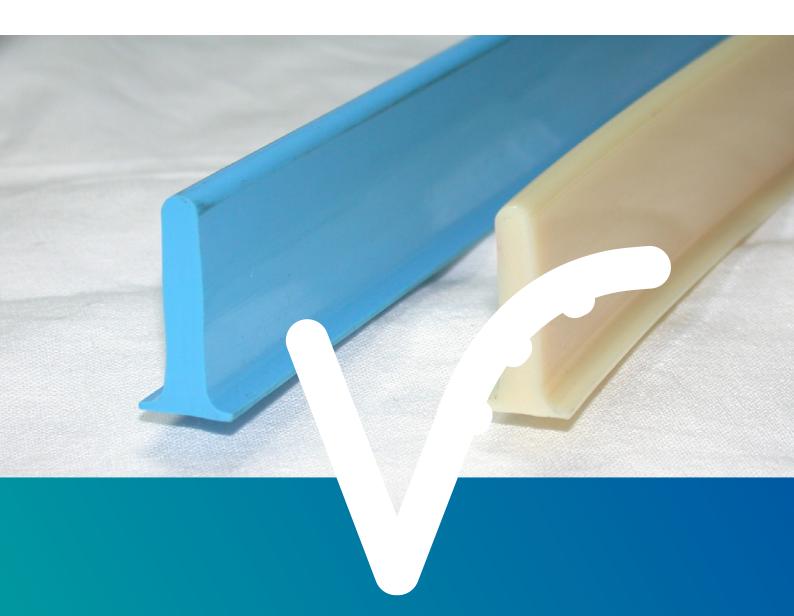

## T-Cleats

Volta Belting produces a line of cleats with a flanged bottom to provide a mechanically sturdy, hygienically clean cleat. The T-Cleat is manufactured using our homogenous materials and meets the highest quality standards. Volta T-Cleats are suitable for use on all our 'M' and 'L' material family belts and are FDA/EU certified for food contact applications.

## Reasons to Use Volta T-Cleats:

- I The structure has a solid mechanical base which strengthens the cleat against longitudinal forces. In many applications the weight of the conveyed product will press against the cleat causing it to separate from the belt. Our T-Cleat, welded onto a homogeneous Volta conveyor belt provides an almost unbreakable fabrication.
- I The T-Cleat provides a very smooth transition from the belt to the cleat. This eliminates sharp corners and crevices that provide nesting places for bacteria and microbes. This hygienic feature is especially important when transporting ground or grated products that tend to become wedged in sharp corners left by traditional cleats. Volta T-Cleats are supplied in standard cardboard cartons. Each carton contains 20 x 2.15m long rods.