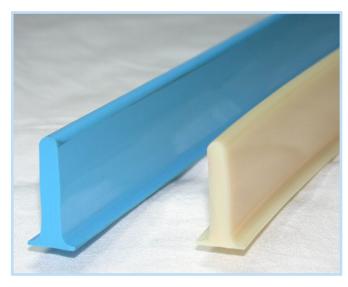

For additional information about available cleat dimensions and colors other than those listed in the table, please contact your local Volta distributor.

Volta T-cleat welded on Flat belt

CTMB (left) and CTMW (right) T-cleats