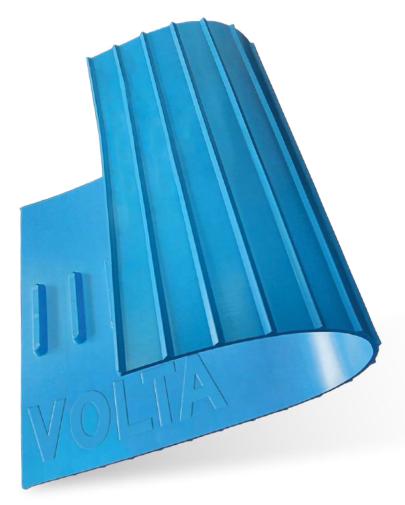

## We are excited to present our new Positive Drive Belt: FMB-SD-MC-ITM2

- ✓ The fully extruded Mini Cleat (MC) top on our SuperDrive™ homogeneous material enhances the incline conveyance capability of carrying bulk product by up to 25 degrees.
- ▼ The MC profile prevents product rollback on the incline without requiring flights.
- Mini Cleat (MC) top eliminates the need for fabricated cleats.
- The fully extruded, integrated teeth of the Super Drive™ function as a positive drive system and serve as a built-in guide mechanism to reduce tension and off-tracking.
- ▼ The result is eco-friendly SuperDrive<sup>TM</sup> belts that allow for a drastic reduction in water usage as well as the conversion of precious lost time spent on cleaning to increased production time.
- ✓ SuperDrive™ belt with Mini Cleat (MC) top are a cutting-edge solution for the potato, meat, fruit, and cheese industries. Suitable applications include, but are not limited to, French fries, chicken cutlets, cold cuts, bacon, sliced peaches and pears, shreded cheese, and nuts.

The built-in guide mechanism and the new textured top keep your product safe and steady.

Use this belt to keep your products safe and steady and earn more money than before.