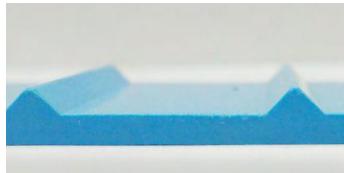

## We are excited to present our new Positive Drive Belt: FMB-SD-MC-ITM2

- ✓ The fully extruded Mini Cleat (MC) top on our SuperDrive™ homogeneous material enhances the incline conveyance capability of carrying bulk product by up to 25 degrees.
- ▼ The MC profile prevents product rollback on the incline without requiring flights.
- Mini Cleat (MC) top eliminates the need for fabricated cleats.
- The fully extruded, integrated teeth of the Super Drive™ function as a positive drive system and serve as a built-in guide mechanism to reduce tension and off-tracking.
- ▼ The result is eco-friendly SuperDrive<sup>TM</sup> belts that allow for a drastic reduction in water usage as well as the conversion of precious lost time spent on cleaning to increased production time.
- ✓ SuperDrive™ belt with Mini Cleat (MC) top are a cutting-edge solution for the potato, meat, fruit, and cheese industries. Suitable applications include, but are not limited to, French fries, chicken cutlets, cold cuts, bacon, sliced peaches and pears, shreded cheese, and nuts.