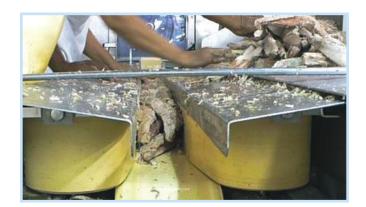

## Tuna Squeezing Belts

Volta offers ultra-hygienic Squeezing Belts suited to all varieties of fish and compatible with all existing models of compressing/ squeezing machine.

Belts are made from thick food grade certified monolithic TPE with embedded cording to cope with the forces that are exerted in even high-speed operations.

Smooth Belts in Action