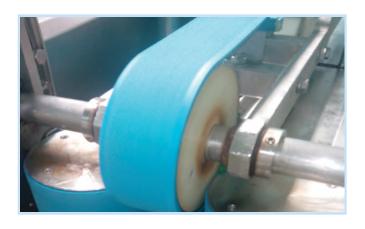

A variety of textures are available on the working surface: Smooth, Diamond pattern (coded IT050) and a Saw Tooth pattern (coded IST). The standard finish is in food grade blue with some models being available in beige. Standard belt thickness is 5mm for flat versions, 6mm for Smooth top and 6.5mm for Diamond ITO50 and Saw Tooth.

Smooth Belts in Action